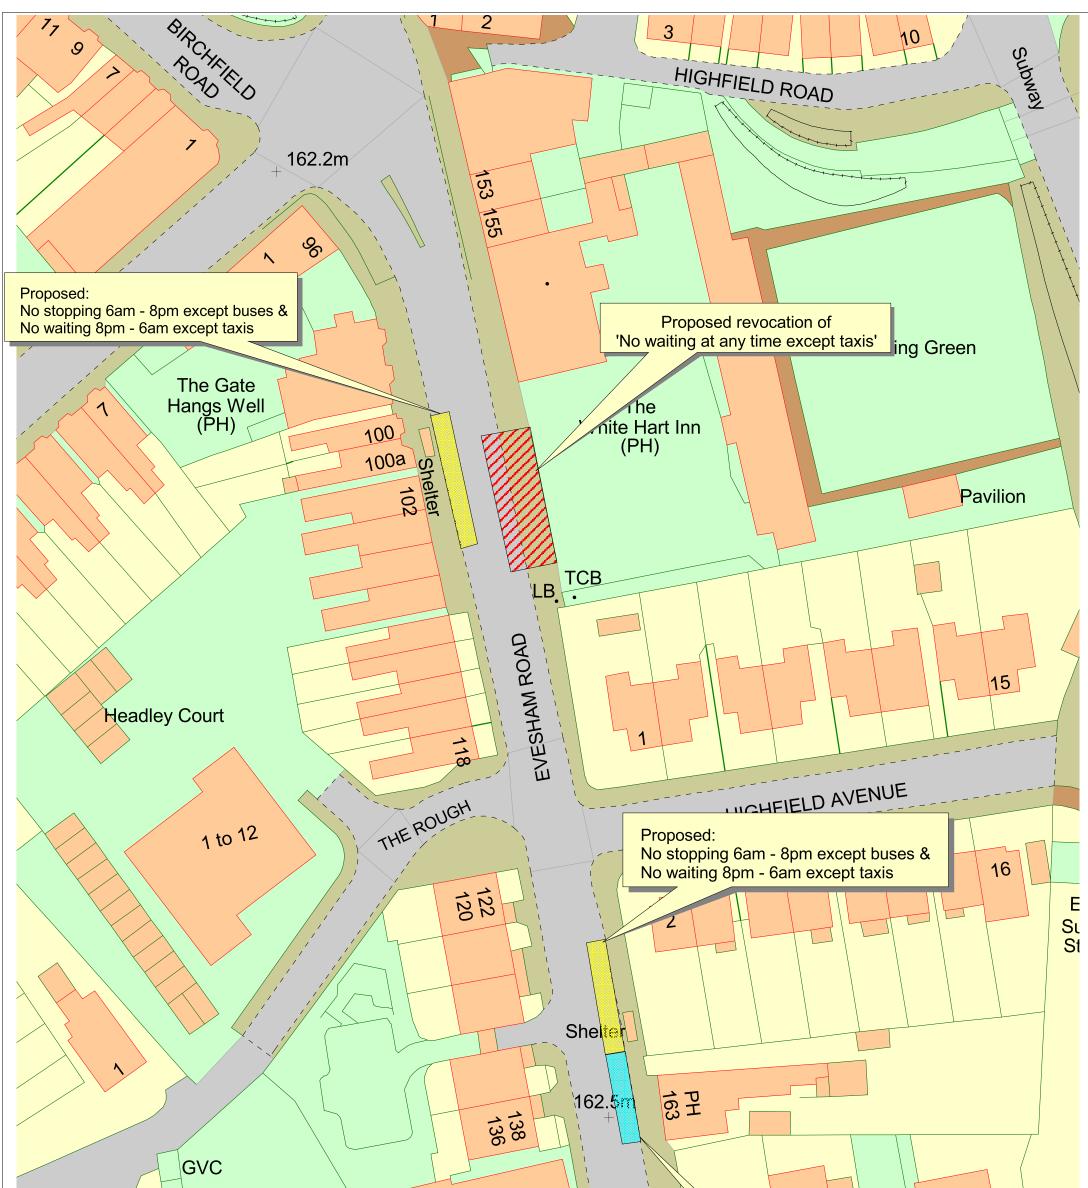

|                                                                                             | Head                                                                                                                 | adless Cross<br>hodist Church | 47<br>Proposed:<br>Loading only 6am - 8pm &<br>No waiting 8pm - 6am except taxis                                                                                                                                                |
|---------------------------------------------------------------------------------------------|----------------------------------------------------------------------------------------------------------------------|-------------------------------|---------------------------------------------------------------------------------------------------------------------------------------------------------------------------------------------------------------------------------|
| worcestershire<br>county council<br>County Hall,<br>Spetchley Road,<br>Worcester<br>WR5 2NP |                                                                                                                      | Drawn By: KBH                 | This map is reproduced from Ordnance Survey material<br>with the permission of Ordnance Survey on behalf of the<br>Controller of Her Majesty's Stationery Office © Crown                                                        |
|                                                                                             | Evesham Road, Redditch<br>Proposed Traffic Regulation Order Amendments<br>to Facilitate Provision of Taxi Facilities |                               | copyright. Unauthorised reproduction infringes Crown<br>copyright and may lead to prosecution or civil proceedings.<br>Worcestershire County Council, 100015914. For reference<br>purposes only. No further copies may be made. |